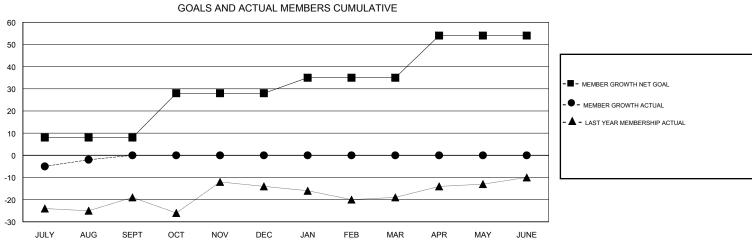

## **CINDY GREGG LOCATION VIRGINIA GMT CA** Clubs Members RESULTS FOR 2017-2018 RESULTS FOR 2017-2018 NEW CLUB GOAL NEW CLUBS DROPPED CLUBS MEMBER GROWTH NET MEMBER GROWTH DROPPED QUARTER QUARTER GOAL ACTUAL MEMBERS ACTUAL (including transfers) 0 0 0 8 19 21 JULY/AUG/SEPT JULY/AUG/SEPT 0 20 0 0 OCT/NOV/DEC OCT/NOV/DEC 0 0 0 7 0 0 JAN/FEB/MAR JAN/FEB/MAR 1 0 0 0 0 19 APR/MAY/JUNE APR/MAY/JUNE